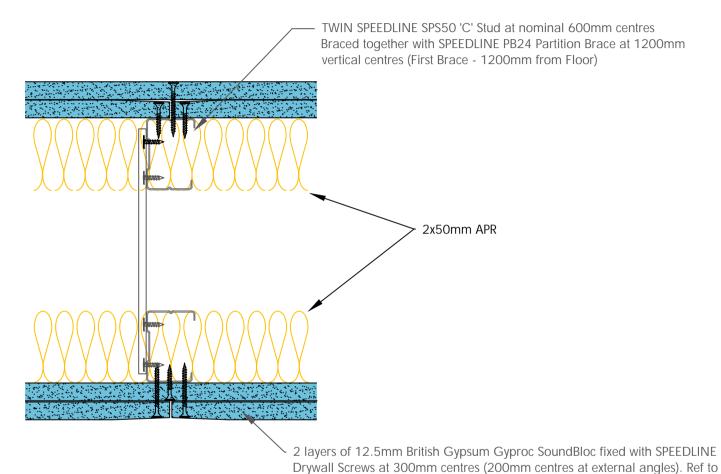

| Board Thickness | Speedline Drywall Fixing Length |
|-----------------|---------------------------------|
| 12.5mm & 15mm   | 25mm                            |
| 12.5mm + 12.5mm | 25mm + 38mm                     |
| 12.5mm + 15mm   | 25mm + 42mm                     |
| 15mm + 15mm     | 25mm + 42mm                     |

CDR No:TWC50-B-59(2x50)

Double Layer

TWIN FRAME BRACED 'C' Stud - Staggered Joint

DATE: 22/10/19

16 Europa View, Sheffield Business Park, Sheffield, S9 1XH.

Adsetts House,

table for fixing length.

SPEEDLINE